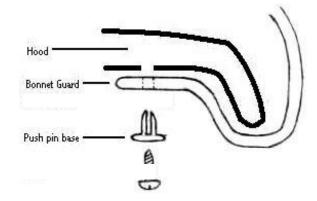

## **Mercedes Vito**

P/N **BG566** 

- 1. Clean and open bonnet.
- 2. Fit the Bonnet Guard in position, with the holes in the Bonnet Guard lining up with the holes in the bonnet & fasten securely with supplied plastic "push pins".

**3.** Fit the plastic "W" clips to the holes at the outer edge of the Bonnet Guard. Apply the supplied rectangular pieces of anti-abrasive tape on edge of bonnet where plastic fastening "W" clips secure the Bonnet Guard.