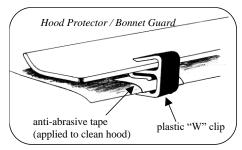

**3.** Fit the plastic "W" clips to the holes at the outer edge of the Bonnet Guard. Apply the supplied rectangular pieces of anti-abrasive tape on edge of bonnet where plastic fastening "W" clips secure the Bonnet Guard.

Use the supplied alcohol prep-pads to cleanse the area first.

CLOSE THE BONNET BY DROPPING FROM 6" HEIGHT.
ASSIST CLOSURE ONLY BY PRESSING ON THE <u>BONNET</u>.
NEVER PRESS ON THE BONNET GUARD.

Wash acrylic with a mild soap and luke warm water solution, using a clean soft cloth or sponge. No authorization by or association with any automobile manufacturer is implied.